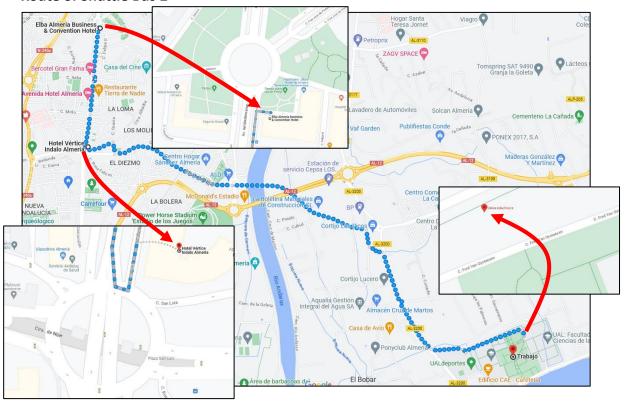

#### **Route of Shuttle Bus 2**

#### **Departure 1 Hotel Elba**

(In Google maps: Elba Almería Business & Convention Hotel, Avenida del Mediterráneo con, C. Costa Balear, S/N, 04009 Almería).

#### **Departure 2 Hotel Vértice Indalo**

(In Google maps: Hotel Vértice Indalo Almería, Av. del Mediterráneo, 310, 04009 Almería).