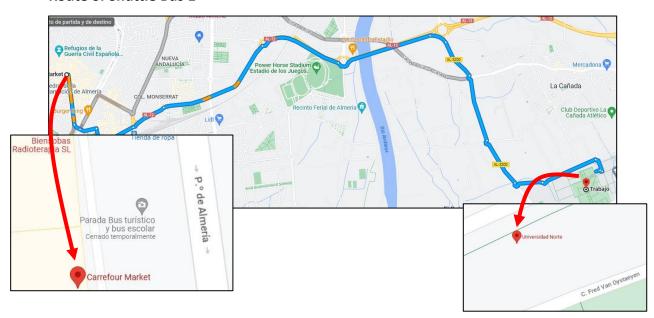

#### **Route of Shuttle Bus 1**

#### Departure Paseo de Almería next to Carrefour Market

(In Google maps: Carrefour Market, Paseo de Almería, 18, 04001 Almería).

#### Arrival to Universidad de Almería (UAL) North Bus Stop.

(In Google maps: Universidad Norte).

**North Bus Stop** Arrival

Auditorium Oral presentations

26-28 JUNE 2023 UNIVERSIDAD DE ALMERÍA ALMERIA-SPAIN